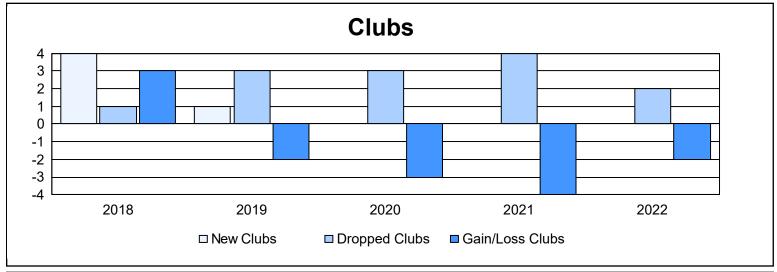

District 26 M5 As of June 2022 Cumulative

| Year      | New<br>Clubs | Dropped<br>Clubs | Gain/<br>Loss<br>Clubs | New<br>Members | Charter<br>Members | Reinstate<br>Members | Transfer<br>Members | Total<br>Member<br>Added | Total<br>Members<br>Dropped | Gain/<br>Loss<br>Members |
|-----------|--------------|------------------|------------------------|----------------|--------------------|----------------------|---------------------|--------------------------|-----------------------------|--------------------------|
| 2017-2018 | 4            | 1                | 3                      | 104            | 109                | 7                    | 7                   | 227                      | 182                         | 45                       |
| 2018-2019 | 1            | 3                | -2                     | 71             | 28                 | 7                    | 11                  | 117                      | 243                         | -126                     |
| 2019-2020 | 0            | 3                | -3                     | 53             | 0                  | 3                    | 2                   | 58                       | 162                         | -104                     |
| 2020-2021 | 0            | 4                | -4                     | 54             | 5                  | 5                    | 7                   | 71                       | 185                         | -114                     |
| 2021-2022 | 0            | 2                | -2                     | 78             | 2                  | 6                    | 5                   | 91                       | 117                         | -26                      |
| Average   | 1            | 3                | -2                     | 72             | 29                 | 6                    | 6                   | 113                      | 178                         | -65                      |